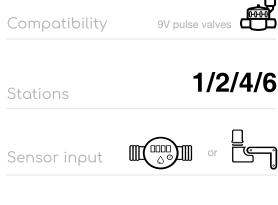

## LR-IP-FL

The LR-IP-FL is the Bluetooth® and LoRa<sup>TM</sup> long range irrigation controller that associate irrigation function and a water flow control and consumption of your installation. Thanks to the input wired to a pulse contactor of a watermeters, it will be able to monitor and alert in case of a higher flow or lower flow of water on each of its valves outputs and also a leakage out of the irrigation periods. Once associated to a Wi-Fi gateway (LR-MB) or a 3G gateway (LR-BST), the LR-IP-FL can be used remotely with MySOLEM App and plateform.

#### INSTALLATION

Blue wire: rain sensor connection\* or pulse sensor of a water meters (max.10Hz). Master valve connection 9V solenoid pulse connection Maximum range LR-IP-FL and solenoid: 30m Operating temperatures: from -20°C to 60°C

#### FONCTIONNEMENT

100% waterproof (IP68 Rated) 6AM6 or 6LR61 9V Alkaline battery Bluetooth® Smart 4.0 Low Energy LoRa™ radio communication Permanent backup of the programming Backup of the internal clock in case of power failure <30s